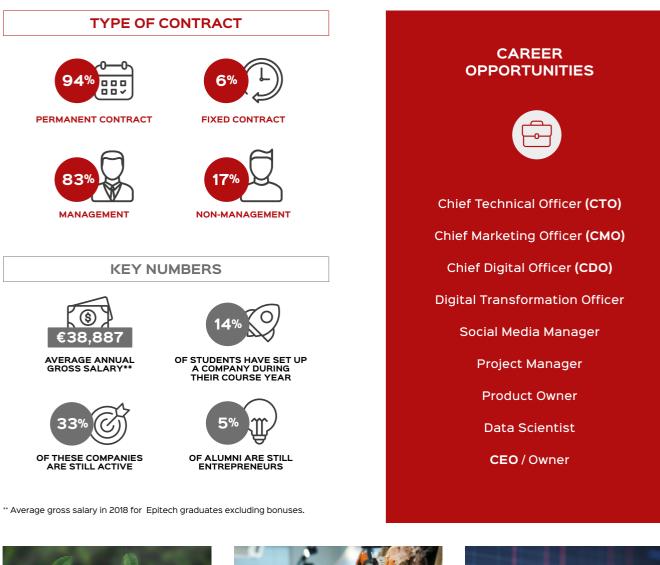

# Success in numbers

Epitech offers job opportunities equal to those provided by traditional top level higher education institutions. The Epitech curriculum emphasizes three skills that are increasingly in demand: adaptability, self-development and project sense.