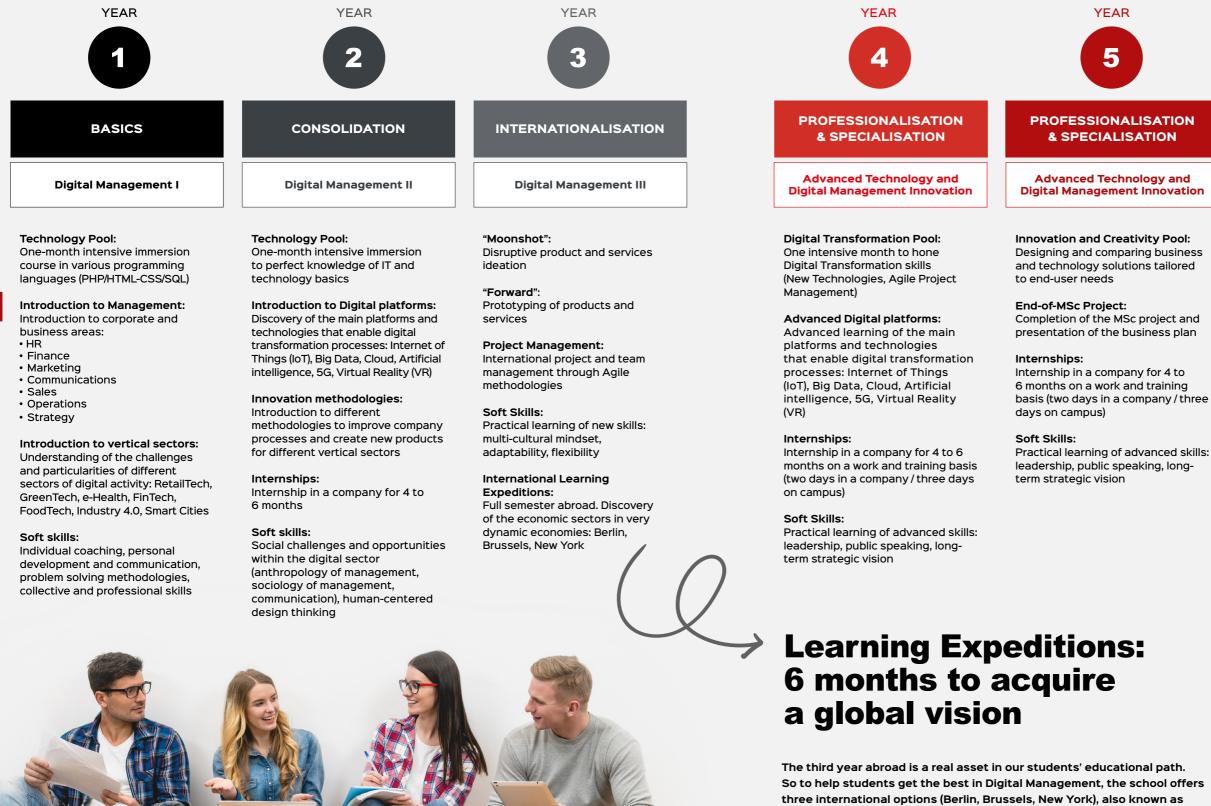

## Five years to become a recognized Expert

These options enable the student to find the right destination for them, in terms of local culture as well as the courses on offer.

Learning Expeditions.

**Qualification of Expert** in Management of Information Technology, registered with the **RNCP Level 1** 